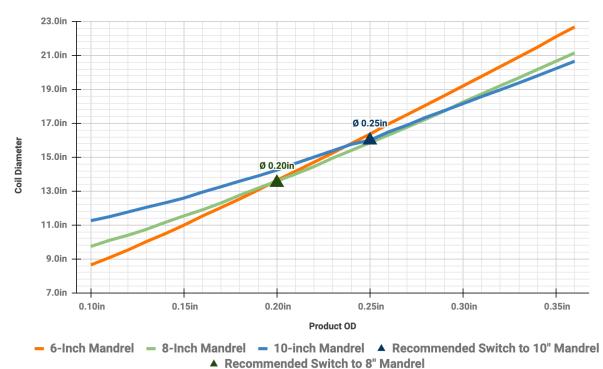

### S320 Single-Spindle REELEX Machine



The <u>S320</u> is a single-spindle REELEX coiling machine for manufacturers looking for versatile high-performance packaging capability in rewind applications.

#### Key Features

- Suitable for rewind applications where bulk cable is cut to length
- Single operator performs cut and packaging functions
- Automated safety door and integrated safety PLC

#### **Product Range**



Coil Diameter (1,000ft) by Product OD and Mandrel Size

## Specifications

| Capability               | Imperial                                                                          | Metric          |  |
|--------------------------|-----------------------------------------------------------------------------------|-----------------|--|
| Maximum Spindle RPM      | 750                                                                               |                 |  |
| Number of Spindles       | 1                                                                                 |                 |  |
| Online Capable           | No                                                                                |                 |  |
| Coils per Hour (Online)  | N/A