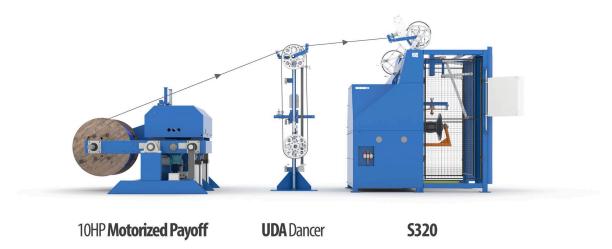

| 5 Bar   |  |
| Power Supply Requirement          | 230 v (+/- 10%), 3 phase, 40 amps, 50/60 Hz.<br>Transformer is available upon request.                                                                                                                                                                                                                                                                                                                                                                                                                                                                                     |         |  |

# Line Configuration