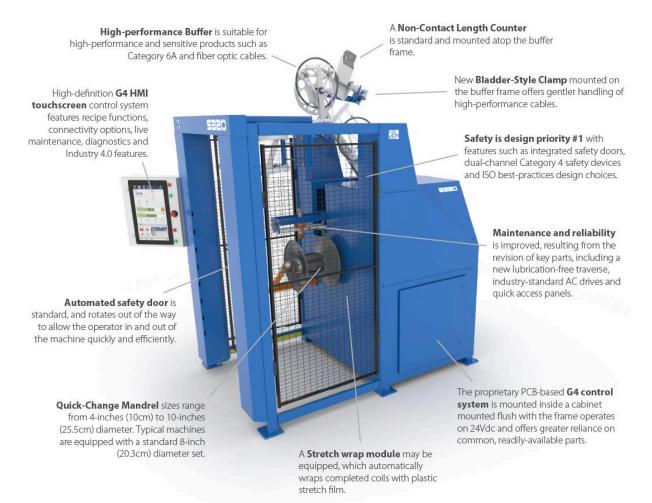

#### Key Features

- Suitable for rewind applications where bulk cable is cut to length
- Single operator performs cut and packaging functions
- Automated safety door and integrated safety PLC

| Features                          |                                                                                                                                                                                                                                                                                                                                                                                                                                                                                                                                                                            |         |  |
|-----------------------------------|----------------------------------------------------------------------------------------------------------------------------------------------------------------------------------------------------------------------------------------------------------------------------------------------------------------------------------------------------------------------------------------------------------------------------------------------------------------------------------------------------------------------------------------------------------------------------|---------|--|
| Controller                        | Control Cabinet mounted to the frame includes<br>"Winding Module" PCB-based control system, I/O,<br>power supply and "off-the-shelf" drives.<br>High-definition 21-inch touchscreen HMI featuring<br>on-screen help, product recipe storage, REELEX<br>packaging calculator, maintenance functions,<br>machine setup, multilingual options and more.<br>Combination of soft and hard buttons allow for easy to<br>implement upgrades and adaptations. Networking<br>capability allows Modbus data to be transmitted and<br>analyzed, supporting real-time machine metrics. |         |  |
| Spindle Motor                     | 5 HP (3.75 KW) AC, 750 RPM max                                                                                                                                                                                                                                                                                                                                                                                                                                                                                                                                             |         |  |
| Traverse Motor                    | 2 HP (1.5 KW) AC, 750 RPM max                                                                                                                                                                                                                                                                                                                                                                                                                                                                                                                                              |         |  |
| Drives                            | Industry standard brands                                                                                                                                                                                                                                                                                                                                                                                                                                                                                                                                                   |         |  |
| Printer Interface                 | Sequential print reset signals REELEX machine to stop<br>at coil length. Signal landed at I/O module.                                                                                                                                                                                                                                                                                                                                                                                                                                                                      |         |  |
| Buffer System                     | High-performance buffer with 15" sheaves and extremely lightweight ring sheave is suitable for products such as Category 6, 6A and Fiber Optics.                                                                                                                                                                                                                                                                                                                                                                                                                           |         |  |
| Anti Reverse                      | Air bladder style wire clamp automatically prevents<br>wire from moving when the machine is stopped.<br>Eliminates deformation of the cable by clamping the<br>cable via soft, high-grip bladder.                                                                                                                                                                                                                                                                                                                                                                          |         |  |
| Length Counter                    | Light-contact length counter included on buffer frame. Scalar adjustable on HMI.                                                                                                                                                                                                                                                                                                                                                                                                                                                                                           |         |  |
| Safety Door                       | Automated physical safety barrier prevents operator<br>access when running. Door automatically opens to<br>allow the operator to remove the coil.                                                                                                                                                                                                                                                                                                                                                                                                                          |         |  |
| Safety Controls                   | Dual-channel Category 4 safety devices including interlocks, light curtains and safety PLC.                                                                                                                                                                                                                                                                                                                                                                                                                                                                                |         |  |
| Color                             | Sky Blue (RAL 5015)                                                                                                                                                                                                                                                                                                                                                                                                                                                                                                                                                        |         |  |
| Length                            | 88 in                                                                                                                                                                                                                                                                                                                                                                                                                                                                                                                                                                      | 222 cm  |  |
| Width                             | 79 in                                                                                                                                                                                                                                                                                                                                                                                                                                                                                                                                                                      | 201 cm  |  |
| Height                            | 113 in                                                                                                                                                                                                                                                                                                                                                                                                                                                                                                                                                                     | 287 cm  |  |
| Weight                            | 2910 lbs                                                                                                                                                                                                                                                                                                                                                                                                                                                                                                                                                                   | 1320 kg |  |
| Minimum Air-Supply<br>Requirement | 70 psi                                                                                                                                                                                                                                                                                                                                                                                                                                                                                                                                                                     | 5 Bar   |  |
| Power Supply Requirement          | 230 v (+/- 10%), 3 phase, 40 amps, 50/60 Hz.<br>Transformer is available upon request.                                                                                                                                                                                                                                                                                                                                                                                                                                                                                     |         |  |